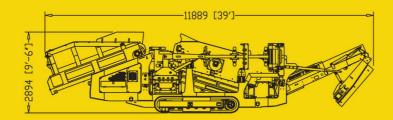

#### **OPTIONS**

- JCB 444 DIESEL MAX WATER COOLED ENGINE 84 HP (63KW)
- SCREEN DECKS MESH, BOFOR BAR FINGER SCREENS OR PUNCH PLATE
- ADIO REMOTE CONTROL
- STEEL APRON FEEDER



## FEATURES & BENEFITS

- HIGH ENERGY 3M X 1.2M (10'X4') 2 BEARING SCREEN BOX 2 DECKS
- VARIABLE SPEED HEAVY DUTY BELT FEEDER WITH IMPACT BED
- FLIP DOWN HOPPER TAILGATE TO ALLOW DIRECT FEED FROM CRUSHER BELT
- DEUTZ TD2011 74 HP (58KW) AIR COOLED POWER UNIT
- TAIL CONVEYOR LOWERS HYDRAULICALLY TO ALLOW EASY ACCESS TO BOTTOM SCREEN DECK
- HYDRAULIC FOLDING TAIL CONVEYOR
- FIXED SCREEN ANGLE AT 15
- END TENSIONSED MESH ARRANGEMENT
- EASY ACCESS TO ALL ENGINE CONSUMABLES
- FOLDS AND TRACKS INTO/OUT OF CONTAINER WITHOUT ANY BREAKDOWN/BUILD UP
- SET UP TIME 10 MINUTES





# DF 410 TRACKED SCREEN

#### **TRANSPORT**





#### **WORKING**





GRADUS ALSO MANUFACTURES A WIDE RANGE OF RADIAL WHEEL
AND TRACKED CONVEYORS DESIGNED TO WORK IN CONJUNCTION WITH GRADUS SCREENS
AS WELL AS MOST OTHER CRUSHING & SCREENING PLANTS



a division of CDE Asia Ltd.

8th FLOOR, PARK PLAZA BLDG
71, PARK STREET
KOLKATA – 700016.
WEST BENGAL, INDIA.

TEL: +91 33 3028 2080/81
+91 33 3028 2082
info@cdeasia.com
WEBSITE: www.gradusequipment.com

DEALER STAMP HERE