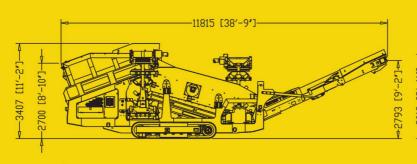

B 444 DIESEL MAX WATER COOLED ENGINE 84 HP (63KW)
- SCREEN DECKS MESH, BOFOR BAR FINGER SCREENS OR PUNCH PLATE
- ADIO REMOTE CONTROL
- STEEL APRON FEEDER



## FEATURES & BENEFITS

- HIGH ENERGY 3M X 1.2M (10'X4') 2 BEARING SCREEN BOX 2 DECKS
- VARIABLE SPEED HEAVY DUTY BELT FEEDER WITH IMPACT BED
- FLIP DOWN HOPPER TAILGATE TO ALLOW DIRECT FEED FROM CRUSHER BELT
- DEUTZ TD2011 74 HP (58KW) AIR COOLED POWER UNIT
- TAIL CONVEYOR LOWERS HYDRAULICALLY TO ALLOW EASY ACCESS TO BOTTOM SCREEN DECK
- HYDRAULIC FOLDING TAIL CONVEYOR
- FIXED SCREEN ANGLE AT 15
- END TENSIONSED MESH ARRANGEMENT
- EASY ACCESS TO ALL ENGINE CONSUMABLES
- FOLDS AND TRACKS INTO/OUT OF CONTAINER WITHOUT ANY BREAKDOWN/BUILD UP
- SET UP TIME 10 MINUTES





# DF 410 TRACKED SCREEN

#### **TRANSPORT**





#### **WORKING**





GRADUS ALSO MANUFACTURES A WIDE RANGE OF RADIAL WHEEL
AND TRACKED CONVEYORS DESIGNED TO WORK IN CONJUNCTION WITH GRADUS SCREENS
AS WELL AS MOST OTHER CRUSHING & SCREENING PLANTS



a division of CDE Asia Ltd.

8th FLOOR, PARK PLAZA BLDG
71, PARK STREET
KOLKATA – 700016.
WEST BENGAL, INDIA.

TEL: +91 33 3028 2080/81
+91 33 3028 2082
info@cdeasia.com
WEBSITE: www.gradusequipment.com

DEALER STAMP HERE