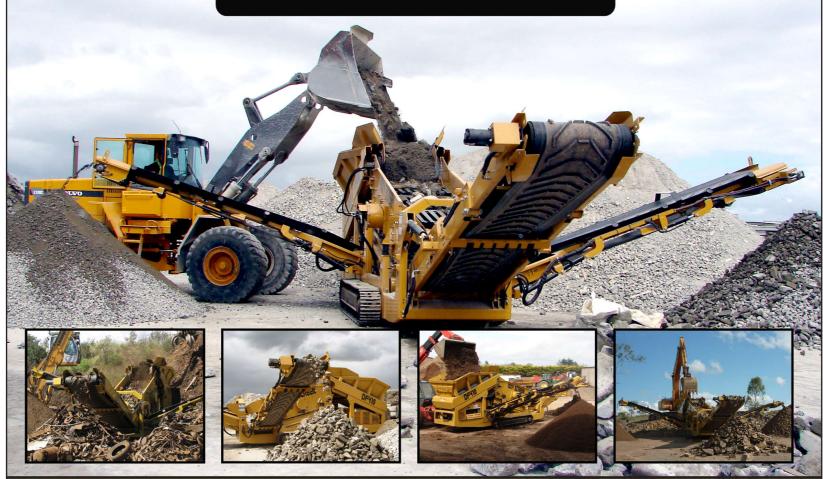

## The DF410 tracked screen

The DF410 tracked screen is a compact screen that packs a lot of punch! Designed as an entry level screen, the DF410 has a lot to offer customers looking to achieve the tonnages without the high price tag.

The DF410 is ideal in compact urban spaces and will get through tonnages of up to 300 TPH. Gradus's promise of quality products that containerise and don't cost the earth is once again demonstrated in this product which is suitable in many applications including Iron-Ore, Construction & Demolition (C&D) waste, crushed rock, topsoil, compost, sand & gravel, bauxite and coal.

## FEATURES & BENEFITS

- HIGH ENERGY 3M X 1.2M (10'X4') 2 BEARING SCREEN BOX 2 DECKS
- VARIABLE SPEED HEAVY DUTY BELT FEEDER WITH IMPACT BED
- FLIP DOWN HOPPER TAILGATE TO ALLOW DIRECT FEED FROM CRUSHER BELT
- DEUTZ TD2011 74 HP (58KW) AIR COOLED POWER UNIT
- TAIL CONVEYOR LOWERS HYDRAULICALLY TO ALLOW EASY ACCESS TO BOTTOM SCREEN DECK
- HYDRAULIC FOLDING TAIL CONVEYOR
- FIXED SCREEN ANGLE AT 15
- END TENSIONSED MESH ARRANGEMENT
- EASY ACCESS TO ALL ENGINE CONSUMABLES
- FOLDS AND TRACKS INTO/OUT OF CONTAINER WITHOUT ANY BREAKDOWN/BUILD UP
- SET UP TIME 10 MINUTES