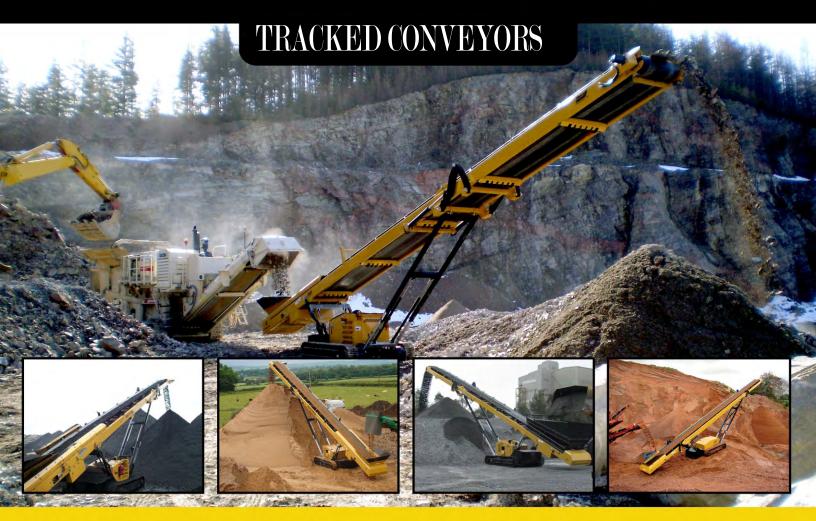

## **Gradus Tracked Conveyors**

Gradus Tracked conveyors are designed to minimize operating costs whilst maximizing stockpile capacity. Exceptional build quality and rapid set-up time go hand in hand with competitive pricing and versatility.

Using a mobile stockpiler will help reduce operating costs as a wheeled loader will not have to move the material under the belt as often or as quickly as is the case with shorted integral machine conveyors. Less fuel is therefore used which not only reduces cost but also helps the environment. Less re-handling also means greater consistency of product and less contamination from diesel/oil spills. Gradus tracked conveyors are much easier to move around site and will containerise without removing any parts.

## **MODELS:**

- TR6036H 60' (18m) Tracked Conveyor Fully Self Powered, Drive Unit Diesel Engine CAT 2.2Na
- TR7542H 75' (22m) Tracked Conveyor Fully Self Powered, Drive Unit Diesel Engine JCB444 DieselMax