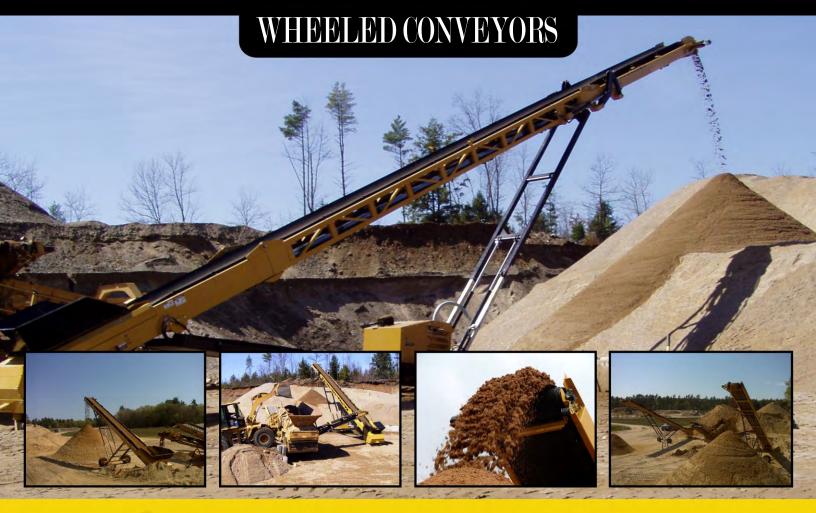

## **Gradus Wheeled Conveyors**

Gradus radial wheel conveyors are designed to minimize operating costs whilst maximizing stockpile capacity. Exceptional build quality and rapid set-up time go hand in hand with competitive pricing and versatility.

Gradus radial wheel conveyors are exceptionally well priced and come with hydraulic coupling as standard. The cost of running the stockpilers is greatly reduced as the conveyors run off the hydraulic system and power from the main crushing/screening plant. Operators are able to run the plant as a single person set-up as there is less need to constantly remove material from under the belts. The radial wheel manual increases the overall capacity of material stockpiled at any given time.

## **MODELS:**

- 60' (18m) Wheeled Stockpiler, Drive Unit Hydraulic Coupling for Powering Through Existing Equipment • ST6036
- ST6036M - 60' (18m) Wheeled Stockpiler, Drive Unit - Electric Drive
- ST6036P - 60' (18m) Wheeled Stockpiler, Drive Unit - Diesel Engine CAT2.2Na
- ST8042 - 80' (24m) Wheeled Stockpiler, Drive Unit - Hydraulic Coupling for Powering Through Existing Equipment
- ST8042M 80' (24m) Wheeled Stockpiler, Drive Unit Electric Drive
- ST8042PH 80' (24m) Wheeled Stockpiler, Drive Unit Diesel Engine JCB444 DieselMax